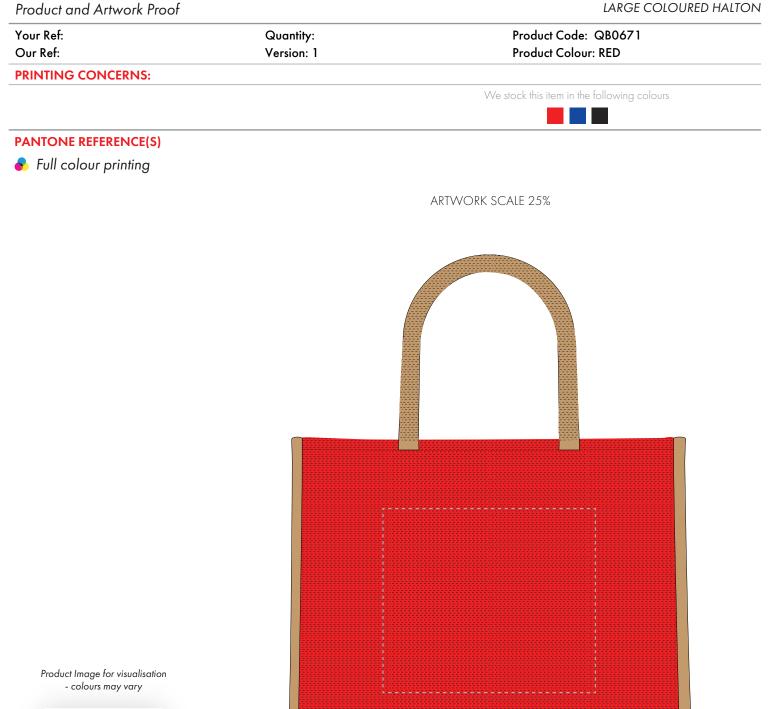

The dashed line is to demonstrate print area and will not appear on your printed item